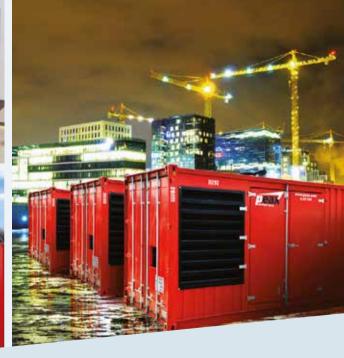

## **Temporary Power Plants**

Peax temporary power plants are optimum solutions providing quick and easy to install power sources. Stable, reliable and proven to deliver uninterrupted power supply Off-grid as well as On-grid support capabilities.

"Peax provides on-demand power equipment for large scale projects both government and private sector"