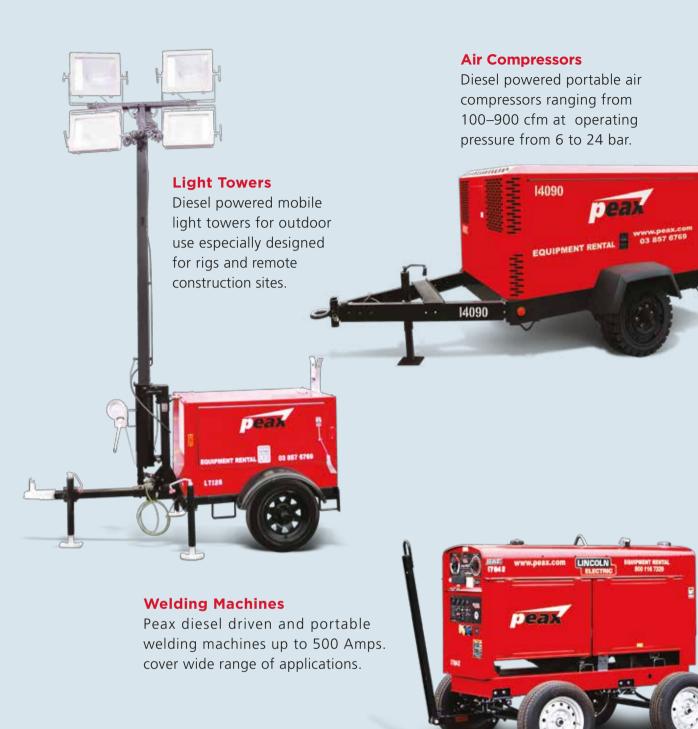

## **Power Rental Solution Across the GCC**

**Large Power** Generators

**Air Compressors** 

**Generators** 

Technical, Engineering & Maintenance Support

"Peax reaches across Saudi Arabia and regionally to provide total solutions accompanied by technical expertise and unrivalled engineering support"