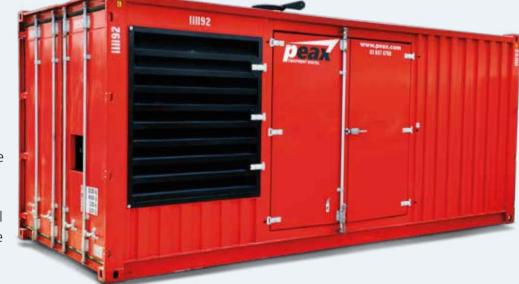

## **Large Power Generators**

State-of-the art, compact-sized, super-silent sound attenuated diesel-powered generator sets with the utmost technologies available; intelligent logical controllers, dual frequency and multiple output voltage. Units up to 2,000KW of

continuous power rating to meet the most demanding applications and sites operating conditions.