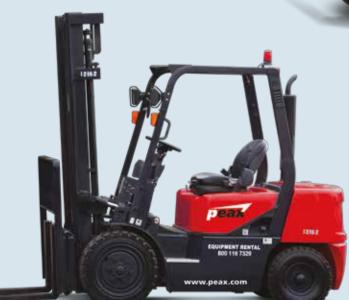

#### **Fork Lift Trucks**

PEAX fleet include diesel powered, LPG and electric forklifts, set up for various terrain applications. PEAX forklifts range from 2 to 16 tonnes of lifting capacities.