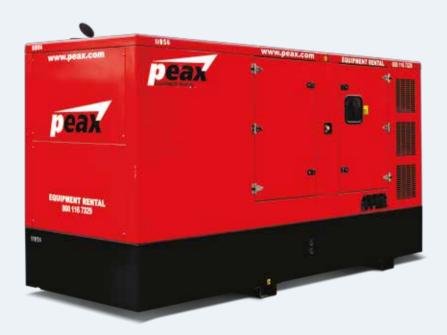

## **Large Power Generators**

State-of-the art, compact-sized, super-silent sound attenuated diesel-powered generator sets with the utmost technologies available; intelligent logical controllers, dual frequency and multiple output voltage. Units up to 2,000KW of

continuous power rating to meet the most demanding applications and sites operating conditions.