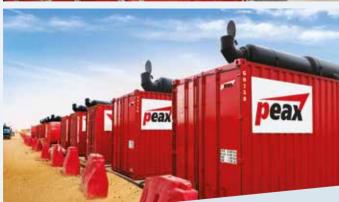

## **Large Power Generators**

State-of-the art, compact-sized, super-silent sound attenuated diesel-powered generator sets with the utmost technologies available; intelligent logical controllers, dual frequency and multiple output voltage. Units up to 2,000KW of

continuous power rating to meet the most demanding applications and sites operating conditions.